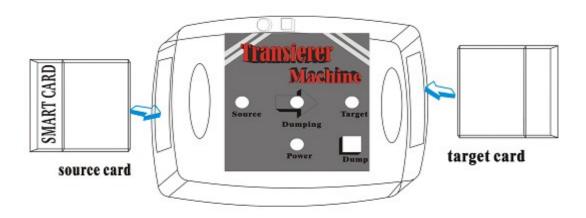

## 2. User Guide

Please follow the guide below to clone GBA cart.

- 2.1 Install the battery, turn ON the power switch, Power LED will turn red. (or get power from USB)
- 2.2 Insert the card you intend to copy from & the card you intend to copy to into the SOURCE & TARGET slots relatively. The SOURCE & TARGET LEDs will turn green and Power LED will turn OFF.
- 2.3 Press START and data will transfer from SOURCE cart to TARGET cart. During the transferring process, the three LEDs will keep flashing in a certain pattern. When it finish, the 3 LEDs will stop flashing and turns green.

  Otherwise, that means error occur during the transferring process.
- Note: i ) Do not disconnect / move the cart during the process, or error will occur.
  - ii ) If the SOURCE / TARGET LEDs turn red when you insert the cart, it means the cart is not recognized or bad contact.
  - iii ) Volume of TARGET cart must be greater then or equal to the SOURCE cart.